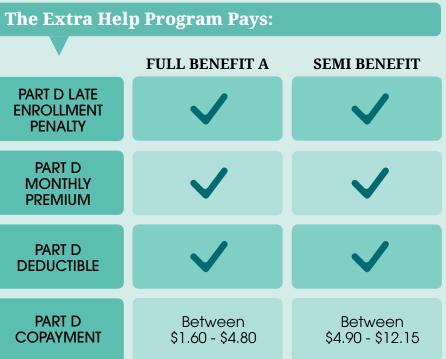

#### LOW INCOME SUBSIDY PROGRAM LIMITS FOR 2025

Extra Help with Prescription Medication & Part D Costs

| <b>Full Benefit</b>               | A (Level 2 & 3)                                                                                                                              | Qualified Me                          | dicare                                                                                                                                                   | PART D LA<br>ENROLLME<br>PENALTY | NT                         |                             |
|-----------------------------------|----------------------------------------------------------------------------------------------------------------------------------------------|---------------------------------------|----------------------------------------------------------------------------------------------------------------------------------------------------------|----------------------------------|----------------------------|-----------------------------|
| Monthly Income:                   | Individual = up to \$1,305<br>Couple = up to \$1,763                                                                                         | Monthly Income:                       | QMB) Program<br>Individual = up to \$1,305<br>Couple = up to \$1,763                                                                                     | PART D<br>MONTHL<br>PREMIUN      |                            | $\checkmark$                |
| Asset Limit:                      | Individual = up to \$17,600<br>Couple = up to \$35,100<br>Home and Vehicle do not count as assets.<br>Income does not reflect \$20 set aside | Asset Limit:                          | Individual = not applicable<br>Couple = not applicable<br>Income does not reflect \$20 set aside                                                         | PART D<br>DEDUCTIE               |                            |                             |
| Semi Benefit                      | (Level 1)                                                                                                                                    |                                       | v Income Medicare<br>SLMB) Program                                                                                                                       | PART D<br>COPAYME                | Between<br>\$1.60 - \$4.80 | Between<br>\$4.90 - \$12.15 |
| Monthly Income:                   | Individual = up to \$1,957<br>Couple = up to \$2,644<br>Individual = up to \$17,600                                                          | Monthly Income:                       | Individual = up to \$1,565<br>Couple = up to \$2,115                                                                                                     | The Med                          | care Savings Program       | Pays:                       |
| Asset Limit:                      | Couple = up to \$35,130<br>Home and Vehicle do not count as assets.<br>Income does not reflect \$20 set aside                                | Asset Limit:                          | Individual = not applicable<br>Couple = not applicable<br>Income does not reflect \$20 set aside                                                         | PART B LA<br>ENROLLME<br>PENALTY | NT                         | SLMB & QI                   |
| Qualified Individual (QI) Program |                                                                                                                                              |                                       |                                                                                                                                                          | PART A/I<br>PREMIUN              |                            | B 🗸                         |
|                                   |                                                                                                                                              |                                       | Individual = up to \$1,761<br>Couple = up to \$2,380<br>Individual = not applicable<br>Couple = not applicable<br>Income does not reflect \$20 set aside | PART B<br>COINSURAI              |                            |                             |
|                                   |                                                                                                                                              |                                       |                                                                                                                                                          | PART A &<br>DEDUCTIE             | B<br>LE                    |                             |
|                                   |                                                                                                                                              |                                       |                                                                                                                                                          |                                  |                            |                             |
|                                   |                                                                                                                                              | A A A A A A A A A A A A A A A A A A A |                                                                                                                                                          |                                  |                            | $\checkmark$                |
|                                   |                                                                                                                                              | F.C.                                  |                                                                                                                                                          |                                  |                            |                             |